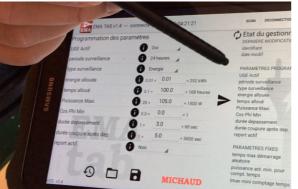

### **Tablet kit**

The tablet kit includes a safe bluetooth system (dongle) and a digital tablet.

It allows an easy access to the energy manager on site.

K488

#### Option:

The EM (K487) bluetooth extension is available. Please enquire.

| Code | Designation                                           | Weight (kg) | Sales<br>unit |
|------|-------------------------------------------------------|-------------|---------------|
| K499 | PC ENERGY MANAGER KIT                                 | 0.710       | 1             |
| K488 | PROGRAMMABLE ENERGY MANAGER BLUETOOTH DONGLE + TABLET | 1.150       | 1             |