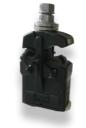

### **Description**

|                          | Fuse IPC (K223)                                                                                                                                                                                                                                                                                                                                             | IPC (K232)                                                                                                                                                                                                                                   |
|--------------------------|-------------------------------------------------------------------------------------------------------------------------------------------------------------------------------------------------------------------------------------------------------------------------------------------------------------------------------------------------------------|----------------------------------------------------------------------------------------------------------------------------------------------------------------------------------------------------------------------------------------------|
| Function                 | It is designed to offer safe phase connection and protect both of the electrical installation and the energy manager against electrical faults.                                                                                                                                                                                                             | It is designed to offer a watertight and safe connection the neutral conductor.                                                                                                                                                              |
| Fechnical specifications | <ul> <li>Cable sections: 16-95 / 1.5-16mm².</li> <li>Insulation piercing technology.</li> <li>Simultaneous tightening.</li> <li>Potential free shear head screw.</li> <li>Very good resistance to harsh weather (humidity, heat).</li> <li>IP2X during implementation</li> <li>IP33 after installation.</li> <li>Integrated and sealable cutout.</li> </ul> | <ul> <li>Cable sections: 16-95 / 2.5-35mm².</li> <li>Insulation piercing technology.</li> <li>Simultaneous tightening.</li> <li>Potential free shear head screw.</li> <li>Very good resistance to harsh weather (humidity, heat).</li> </ul> |

| Code | Designation                   | Weight<br>(kg) | Sales<br>unit |
|------|-------------------------------|----------------|---------------|
| K223 | FUSE CONNECTOR PIERCING 95/16 | 0.130          | 10            |
| K232 | CONNECTOR CBS / CT 95         | 0.148          | 20            |