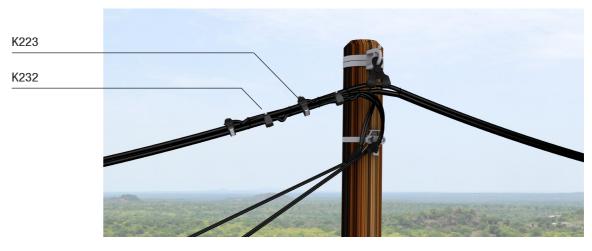

#### **Application**

To allow the connection of a single customer as part of a new installation, the energy manager can be associated to connectors.

Access to energy

### **Description**

|                          | Fuse IPC (K223)                                                                                                                                                                                                                                                                                                                                             | IPC (K232)                                                                                                                                                                                                                                   |
|--------------------------|-------------------------------------------------------------------------------------------------------------------------------------------------------------------------------------------------------------------------------------------------------------------------------------------------------------------------------------------------------------|----------------------------------------------------------------------------------------------------------------------------------------------------------------------------------------------------------------------------------------------|
| Function                 | It is designed to offer safe phase connection and protect both of the electrical installation and the energy manager against electrical faults.                                                                                                                                                                                                             | It is designed to offer a watertight and safe connection the neutral conductor.                                                                                                                                                              |
| Fechnical specifications | <ul> <li>Cable sections: 16-95 / 1.5-16mm².</li> <li>Insulation piercing technology.</li> <li>Simultaneous tightening.</li> <li>Potential free shear head screw.</li> <li>Very good resistance to harsh weather (humidity, heat).</li> <li>IP2X during implementation</li> <li>IP33 after installation.</li> <li>Integrated and sealable cutout.</li> </ul> | <ul> <li>Cable sections: 16-95 / 2.5-35mm².</li> <li>Insulation piercing technology.</li> <li>Simultaneous tightening.</li> <li>Potential free shear head screw.</li> <li>Very good resistance to harsh weather (humidity, heat).</li> </ul> |

| Code | Designation                   | Weight<br>(kg) | Sales<br>unit |
|------|-------------------------------|----------------|---------------|
| K223 | FUSE CONNECTOR PIERCING 95/16 | 0.130          | 10            |
| K232 | CONNECTOR CBS / CT 95         | 0.148          | 20            |