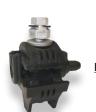

### **Description**

|                          | Fuse IPC (K223)                                                                                                                                                                                                                                                                                                                                             | IPC (K232)                                                                                                                                                                                                                                   |
|--------------------------|-------------------------------------------------------------------------------------------------------------------------------------------------------------------------------------------------------------------------------------------------------------------------------------------------------------------------------------------------------------|----------------------------------------------------------------------------------------------------------------------------------------------------------------------------------------------------------------------------------------------|
| Function                 | It is designed to offer safe phase connection and protect both of the electrical installation and the energy manager against electrical faults.                                                                                                                                                                                                             | It is designed to offer a watertight and safe connection the neutral conductor.                                                                                                                                                              |
| Fechnical specifications | <ul> <li>Cable sections: 16-95 / 1.5-16mm².</li> <li>Insulation piercing technology.</li> <li>Simultaneous tightening.</li> <li>Potential free shear head screw.</li> <li>Very good resistance to harsh weather (humidity, heat).</li> <li>IP2X during implementation</li> <li>IP33 after installation.</li> <li>Integrated and sealable cutout.</li> </ul> | <ul> <li>Cable sections: 16-95 / 2.5-35mm².</li> <li>Insulation piercing technology.</li> <li>Simultaneous tightening.</li> <li>Potential free shear head screw.</li> <li>Very good resistance to harsh weather (humidity, heat).</li> </ul> |

| Code | Designation                   | Weight<br>(kg) | Sales<br>unit |
|------|-------------------------------|----------------|---------------|
| K223 | FUSE CONNECTOR PIERCING 95/16 | 0.130          | 10            |
| K232 | CONNECTOR CBS / CT 95         | 0.148          | 20            |