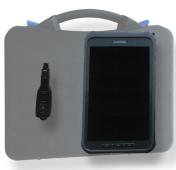

### **Tablet kit**

The tablet kit includes a safe bluetooth system (dongle) and a digital tablet.

It allows an easy access to the energy manager on site.

K488

#### Option:

The EM (K487) bluetooth extension is available. Please enquire.

| Code | Designation                                           | Weight (kg) | Sales<br>unit |
|------|-------------------------------------------------------|-------------|---------------|
| K499 | PC ENERGY MANAGER KIT                                 | 0.710       | 1             |
| K488 | PROGRAMMABLE ENERGY MANAGER BLUETOOTH DONGLE + TABLET | 1.150       | 1             |