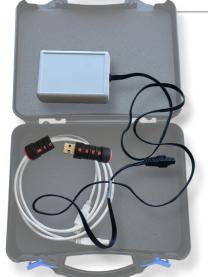

### **PC** kit

The kit comprises a USB key containing the configuration software and a USB cable to connect energy manager to PC.

It is the best solution for the operator to set the energy manager at the office before the installation. Moreover, it allows to program the different flat fees levels offered by the operators.