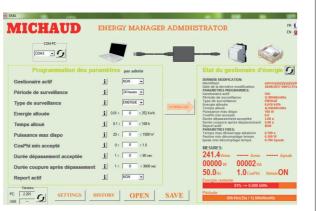

#### **Application**

The energy manager configuration is performed through a software available on PC or tablet.

The last ten settings are kept in memory for a better suscriber follow up.

### **PC** kit

The kit comprises a USB key containing the configuration software and a USB cable to connect energy manager to PC.

It is the best solution for the operator to set the energy manager at the office before the installation. Moreover, it allows to program the different flat fees levels offered by the operators.